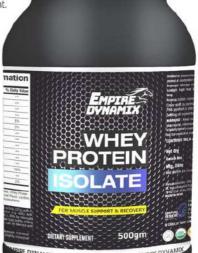

## EMPIRE DYNAMIX Whey Protein helps to achieve your goals by supporting muscle growth.

Whey protein isolate is a protein concentrate of whey that is fast absorbing and easy to digest, efficiently delivering protein to the body. This type of protein is a good source of naturally occurring BCAAs (Branched Chain Amino Acids) and glutamic acid, which are recognized by bodybuilders for their support of muscle development.

Supports Muscle Growth.

▶ No Fillers, No Gluten, No GMOs, No Soy.

#### **Nutritional Information**

| Amount Per Serving |       | % Daily Value |
|--------------------|-------|---------------|
| Calories           | 120g  | **            |
| Total Fat          | Og    | **            |
| Saturated Fat      | Og    | **            |
| Trans Fat          | Og    |               |
| Cholesterol        | 15g   | 5%            |
| Sodiam             | 55mg  | 2%            |
| Total Carbohydrate | Og    |               |
| Dietary Fiber      | Og    | **            |
| Total Sugars       | Og    | **            |
| Includes           | Og    | ••            |
| Protein            | 27g   | **            |
| Yitamin            | 0mcg  | **            |
| Calcium            | 120mg | 10%           |
| ron                | Omg   | **            |
| Potassium          | 130mg | 2%            |