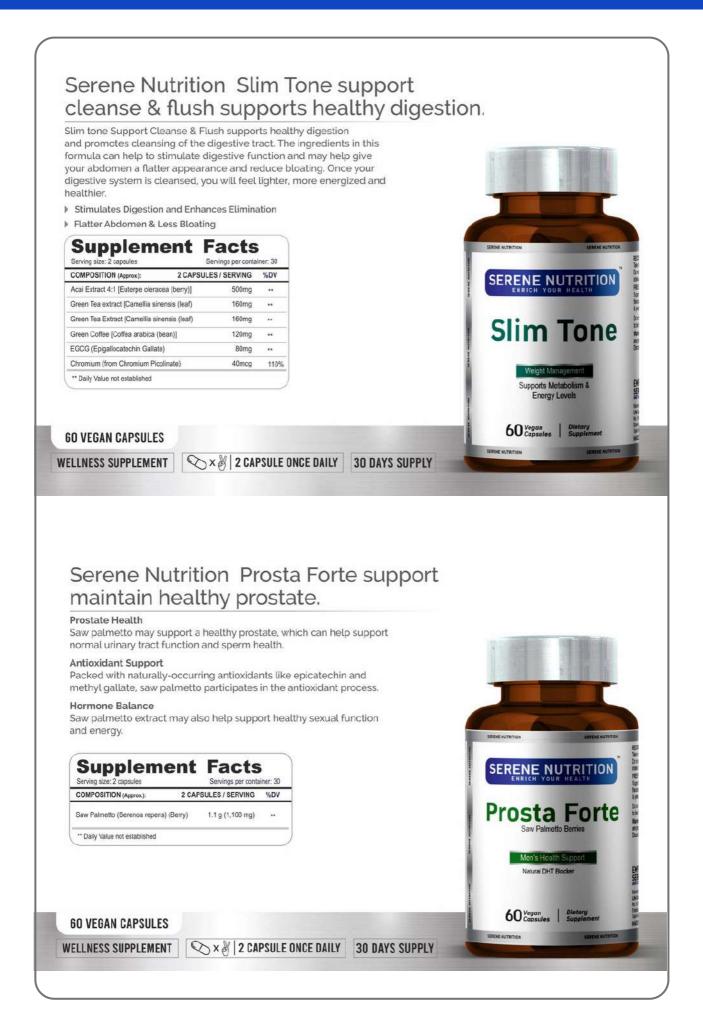

Serene Nutrition**

## **Sports Nutrition and Health Supplements**



## Serene Nutrition Vegan Biotin supports for normal growth and body function.\*

Biotin functions as a key regulatory element in gluconeogenesis, fatty acid synthesis, and in the metabolism of some amino acids. Alongside its role in energy production, biotin enhances the synthesis of certain proteins.\* In addition, biotin promotes healthy immune system function and plays a critical role in skin health.

- Supports Amino Acid Metabolism\*
- Promotes Normal Immune Function\*
- ) Promotes hair growth and maintenance"



**60 VEGAN CAPSULES** 

WELLNESS SUPPLEMENT

CD 1 CAPSULE ONCE DAILY 60 DAYS SUPPLY

SERENE NUTRITION

**Vegan Biotin** 

60 Vegan Dietary Capsules Supplement

Hair, Skin, Na Helps in strength

ENUTRITIO















## EMPIRE DYNAMIX EAA was created to support the goals of active people everywhere.

Whey protein isolate is a protein concentrate of whey that is fast absorbing and easy to digest, efficiently delivering protein to the body. This type of protein is a good source of naturally occurring BCAAs (Branched Chain Amino Acids) and glutamic acid, which are recognized by bodybuilders for their support of muscle development.

- Supports Focus & Energy.
- Supports Recovery Before, During & After Exercise

| Nutritional Information<br>(approx. values) |                                                                         |  |  |
|---------------------------------------------|-------------------------------------------------------------------------|--|--|
| % Daily