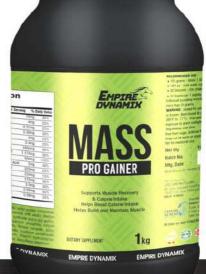

WELLNESS SUPPLEMENT | 1 SCOOP(31GM) / SERVING

EMPIRES

Promote optimal absorption and assimilation Supports muscle recovery. Boost endurance, Build muscle mass DIETARY SUPPLEMENT

EMPIRE DYNAMIX

EMPIRE DYNAMIX Mass Pro Gainer is a advanced muscle mass gainer designed for any individual who has a tough time adding size, is in their bulking phase.

Supports Muscle Building & Weight Gain Goals.

- Helps Boost Calorie Intake.
- Helps Build and Maintain Muscle.
- Helps Fuel Intense Workouts.

## **Nutritional Information** (approx, values 100gm)

| Amount Per Serving | % Da   | ally Value | Amount Per Serv  | ing %   | Daily Value |
|--------------------|--------|------------|------------------|---------|-------------|
| Calories           | 650g   | **         | Vitamin C        | 29mg    | 30%         |
| Total Fat          | 99     | 12%        | Vitamin E        | 4mg     | 25%         |
| Saturated Fat      | 4g     | 20%        | Thiamin          | 0.31mg  | 25%         |
| Trans Fat          | 0g     |            | Riboflavin       | 0.36mg  | 30%         |
| Cholesterol        | 80g    | 27%        | Niacin           | 4mg     | 25%         |
| Sodium             | 340mg  | 15%        | Vitamin BG       | 0.4mg   | 25%         |
| Total Carbohydrate | 81g    | 29%        | Folate           | 160mcg  | 40%         |
| Dietary Fiber      | 59     | 18%        | Vitamin B12      | 1.17mcg | 50%         |
| Total Sugars       | 70     | **         | Biotin           | 50mcg   | 170%        |
| Includes           | 40     | 8%         | Pantothenic Acid | 2mg     | 40%         |
| Protein            | 60g    | 120%       | Phosphorus       | 320mg   | 25%         |
| Vitamin D          | 100mcg | 500%       | lodine           | 22mcg   | 15%         |
| Calcium            | 600mg  | 45%        | Magnesium        | 175mg   | 40%         |
| Iron               | 7.5mg  | 40%        | Zinc             | 3.5mg   | 30%         |
| Potassium          | 200mg  | 100%       | Copper           | 0.55mg  | 60%         |
| Vitamin A          | 330mcg | 35%        | Manganese        | 0.58mg  | 25%         |