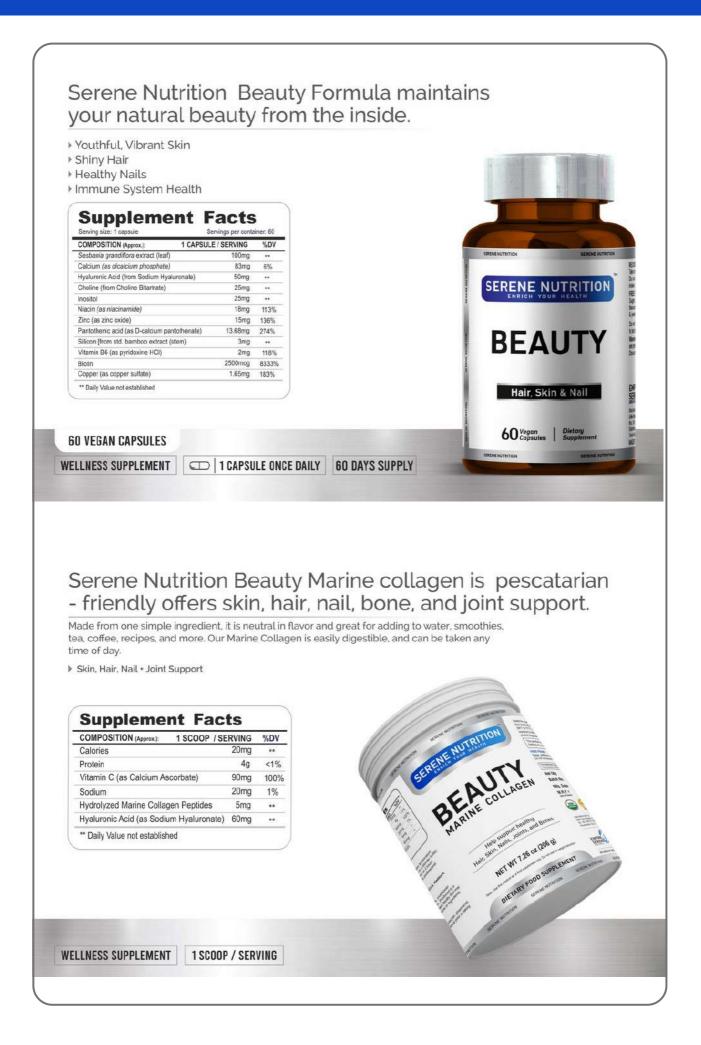

# Beauty support supplements

## Supports healthy skin, hair and nails

It's important to take care of your skin, hair, and nails to maintain overall health and beauty. While beauty products can help, supplements are increasingly popular for promoting healthy skin, hair, and nails from within.

Our product contains a range of beneficial beauty supplements, including collagen, vitamin C, omega-3 fatty acids, zinc, biotin, bamboo extract, pomegranate extract, and keratin. By using these supplements daily, you can improve skin elasticity, reduce wrinkles, and promote healthy hair and nails.