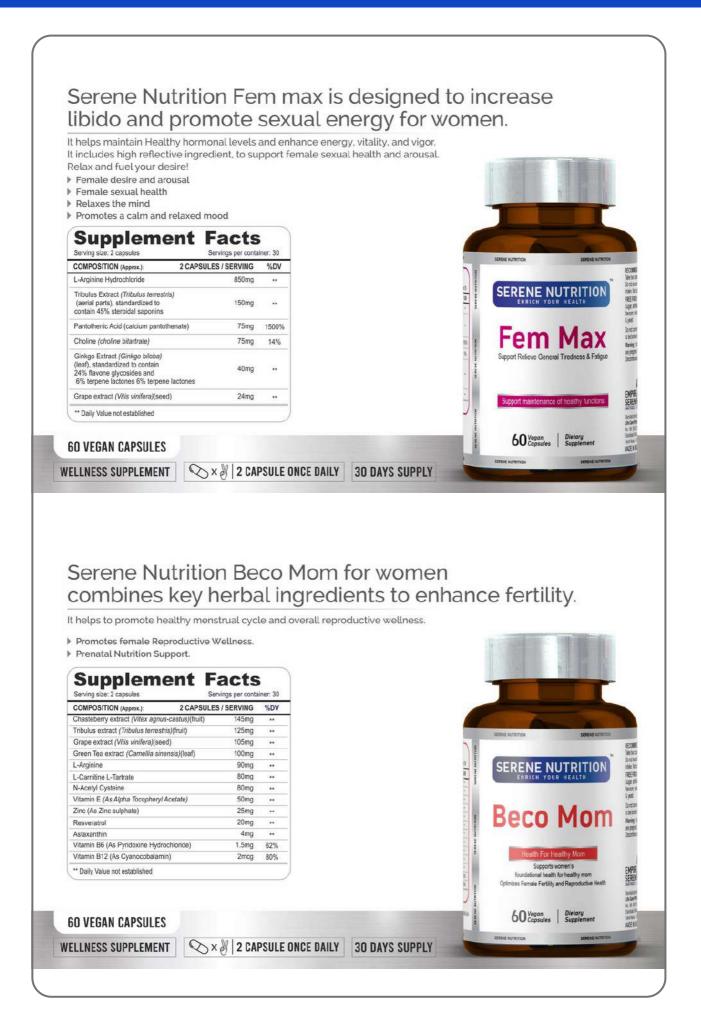

rition**

## **Sports Nutrition and Health Supplements**



## Serene Nutrition Vegan Biotin supports for normal growth and body function.\*

Biotin functions as a key regulatory element in gluconeogenesis, fatty acid synthesis, and in the metabolism of some amino acids. Alongside its role in energy production, biotin enhances the synthesis of certain proteins.\* In addition, biotin promotes healthy immune system function and plays a critical role in skin health.

- Supports Amino Acid Metabolism\*
- Promotes Normal Immune Function\*
- ) Promotes hair growth and maintenance"



**60 VEGAN CAPSULES** 

WELLNESS SUPPLEMENT

CD 1 CAPSULE ONCE DAILY 60 DAYS SUPPLY

SERENE NUTRITION

**Vegan Biotin** 

60 Vegan Dietary Capsules Supplement

Hair, Skin, Na Helps in strength

ENUTRITIO















## EMPIRE DYNAMIX EAA was created to support the goals of active people everywhere.

Whey protein isolate is a protein concentrate of whey that is fast absorbing and easy to digest, efficiently delivering protein to the body. This type of protein is a good source of naturally occurring BCAAs (Branched Chain Amino Acids) and glutamic acid, which are recognized by bodybuilders for their support of muscle development.

- Supports Focus & Energy.
- Supports Recovery Before, During & After Exercise

| Nutritional Information<br>(approx. values) |                                                                         |  |  |
|---------------------------------------------|-------------------------------------------------------------------------|--|--|
| % Daily