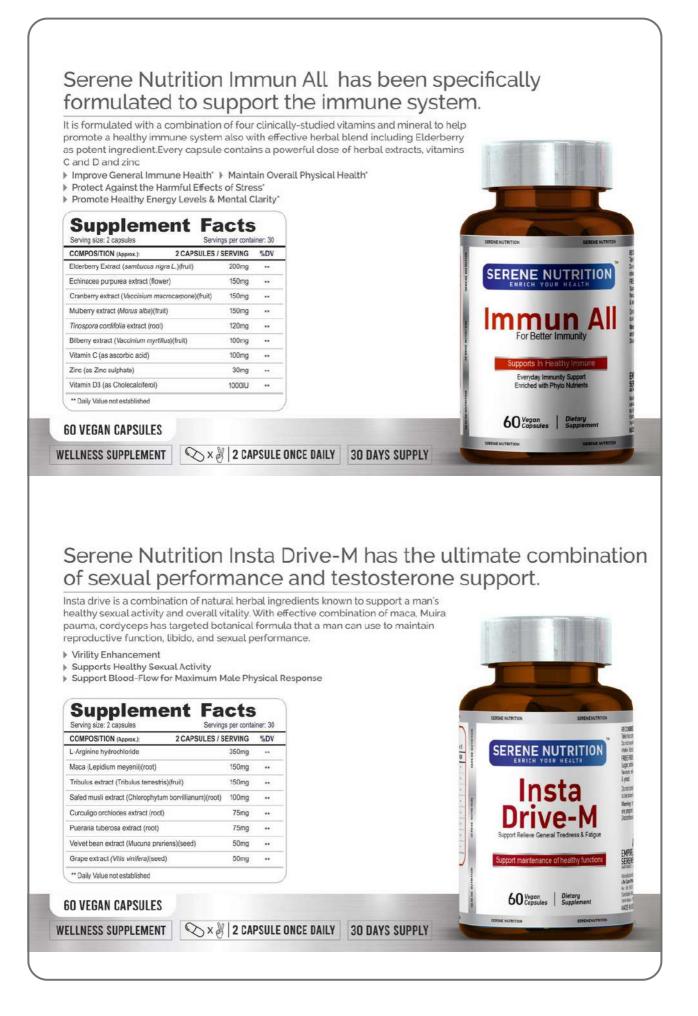

Nutrition**

## **Sports Nutrition and Health Supplements**



## Serene Nutrition Vegan Biotin supports for normal growth and body function.\*

Biotin functions as a key regulatory element in gluconeogenesis, fatty acid synthesis, and in the metabolism of some amino acids. Alongside its role in energy production, biotin enhances the synthesis of certain proteins.\* In addition, biotin promotes healthy immune system function and plays a critical role in skin health.

- Supports Amino Acid Metabolism\*
- Promotes Normal Immune Function\*
- ) Promotes hair growth and maintenance"



**60 VEGAN CAPSULES** 

WELLNESS SUPPLEMENT

CD 1 CAPSULE ONCE DAILY 60 DAYS SUPPLY

SERENE NUTRITION

**Vegan Biotin** 

60 Vegan Dietary Capsules Supplement

Hair, Skin, Na Helps in strength

ENUTRITIO















## EMPIRE DYNAMIX EAA was created to support the goals of active people everywhere.

Whey protein isolate is a protein concentrate of whey that is fast absorbing and easy to digest, efficiently delivering protein to the body. This type of protein is a good source of naturally occurring BCAAs (Branched Chain Amino Acids) and glutamic acid, which are recognized by bodybuilders for their support of muscle development.

- Supports Focus & Energy.
- Supports Recovery Before, During & After Exercise

| Nutritional Information<br>(approx. values) |                                                                         |  |  |
|---------------------------------------------|-------------------------------------------------------------------------|--|--|
| % Daily